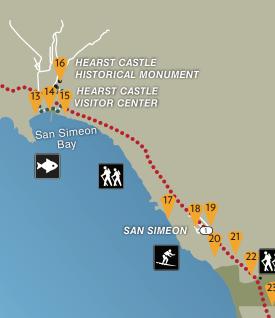

#### **POINTS OF INTEREST**

- 1. San Luis Obispo/Monterey County Line
- 2. Big Sur National Scenic Byway
- 3. San Luis Obispo North Coast Scenic Byway
- 4. Ragged Point
- 5. San Carpoforo Creek
- 6. Hearst San Simeon State Park
- 7. Piedras Blancas Motel
- 8. Piedras Blancas Light Station
- 9. California Coastal National Monument
- 10. Piedras Blancas Outstanding Natural Area
- 11. Elephant Seal Vista Points
- 12. Arroyo Laguna Beach
- 13. Sebastian's Store and Historic Post Office

- 14. W.R. Hearst Memorial State Beach
- 15. Coastal Discovery Center at San Simeon Bay
- 16. Hearst Castle State Historical Monument
- 17. Pico Creek Beach
- 18. San Simeon Visitor Center
- 19. Friends of the Elephant Seal Visitor Center
- 20 Junge Ranch Coastal Bluff Trail
- 21. Highway 1 Zebra Viewing
- 22. San Simeon Campground
- 23. Washburn Day Use Area/San Simeon Creek
- 24. Leffingwell Landing
- 25. Moonstone Beach Drive
- 26. Bicycle-friendly Highway