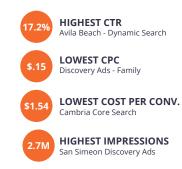

SLO CAL reported on the Hotel Performance Trends generated by their partnership with Tourism Economics. Overall, there is concern that the market is slipping. The

report outlined relevant occupancy, ADR, RevPAR, supply, demand and room revenue numbers against the comp set. The area remains strong as a destination when compared to the comps; visitors are returning at a faster and higher rate. The comp set markets are now fully open and seeing the benefits that SLO CAL saw early on. The SLO CAL run rate remains high and, in most cases, is outperforming the comp set. Three key takeaways were: 1) new lodging supply is up 9.2% over 2019, so flat occupancy actually means a 9.2% increase; 2) room revenue is up 39% over 2019 in June and 42% YTD; 3) last few weeks of strong performance being driven by \$200k SLO CAL board approved for May and June spend to reinforce peak season.

### WEBSITE 1M SESSIONS

H1DR reached a record with more than 1M sessions and 838K new users. Sessions were up 44% for the 21/22 when compared to 20/21 data.

PAID MEDIA

IMPRESSIONS

50.1M

### EMAIL RECIPIENTS

Sent to 2 million recipients with nearly half a million opens and an Improved CTR.

1,000,000 +

With higher quality visitors. 1 out of every 5 of these users, or 20%, went on to spend 1+ Minute on the site - that's 3x as many 1+ minute users from paid media than we did 2 years ago.

SEM 10.7N IMPRESSIONS 10.7 million Impressions with nearly half a million clicks.

Organic Search is the leading acquisition channel at 28% of total traffic. Impressions reached more than 17.7 million, up 236% Y/Y with page views reaching more than 483k, up 78% Y/Y.

### SOCIAL MEDIA 23N IMPRESSIONS

Instagram and Facebook combined had nearly 23 million Impressions, 1 million engagements, and 1.5 million video views.