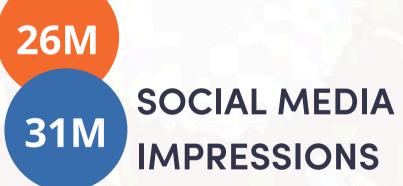

#### 15.2M SEO ORGANIC REACH

**Impressions** reached more than **15.2 million**, with page views reaching more than **4.8 million**, up 9.6% Y/Y.

Instagram and Facebook combined had nearly **31 million Impressions**, **1 million engagements**, and **2.2 million video views**.