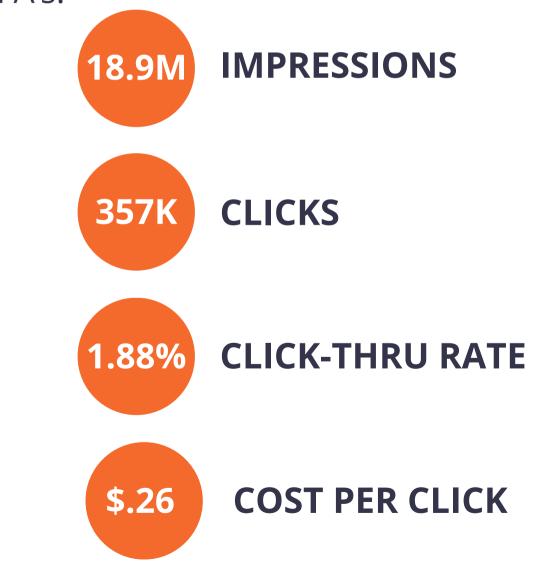

#### PAID MEDIA IMPRESSIONS

compared to 23/24.

64 million impressions, **1.3 million clicks** and **4.1 million engagements**.

**WEBSITE SESSIONS** 

H1DR reached a record with more

than 1.39M sessions and 1.15M