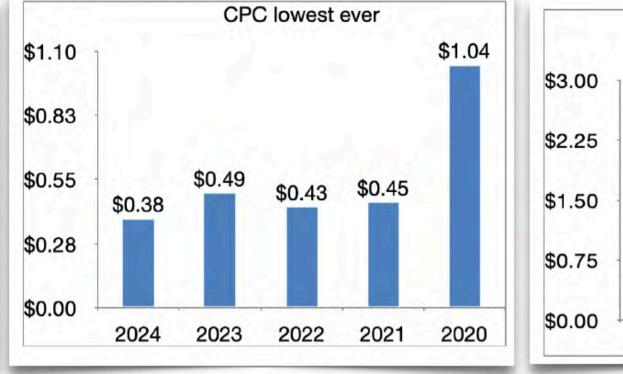

casing **continuous improvement** in ALL areas.

61M

64M

#### PAID MEDIA IMPRESSIONS

compared to 23/24.

64 million impressions, **1.3 million clicks** and **4.1 million engagements**.

**WEBSITE SESSIONS** 

H1DR reached a record with more

than 1.39M sessions and 1.15M

Users were up 34%, Y/Y (22/23

users. Sessions were up 31% and

10.3M 14.9M

SEM (GOOGLE SEARCH)

14.9 million Impressions with half a million clicks, generating the highest CTR at 3.68%.



#### 15.2M SEO ORGANIC REACH

**Impressions** reached more than **15.2 million**, with page views reaching more than **4.8 million**, up 9.6% Y/Y.



Instagram and Facebook combined had nearly **31 million Impressions**, **1 million engagements**, and **2.2 million video views**.



### **Continuous Improvement - Paid Media**











### LFA Program

We have expanded our LFA media to include Facebook and Instagram via LATimes and the use of Native Stories and emails via SFGate.

Looking ahead: CBID will offer LA Times Handshake ad to LFA's.







#### **VIDEO ASSETS**

Over 170 video assets have been added to the library, which Is a huge value to H1RT and all the LFAs.

#### **CONTENT CURATION**

38 content pages and 10 blogs added to the website.

#### **PUBLIC RELATIONS**

214 articles to date, 14 visiting journalists, and 147 direct links to H1RT.com.





### **Organic Social Media**

#### **Main Social Channels**



All messaging. Social video distribution.

All messaging. Stills and link distribution.

This year has been a mix of significant achievements and valuable learning opportunities for our main soc