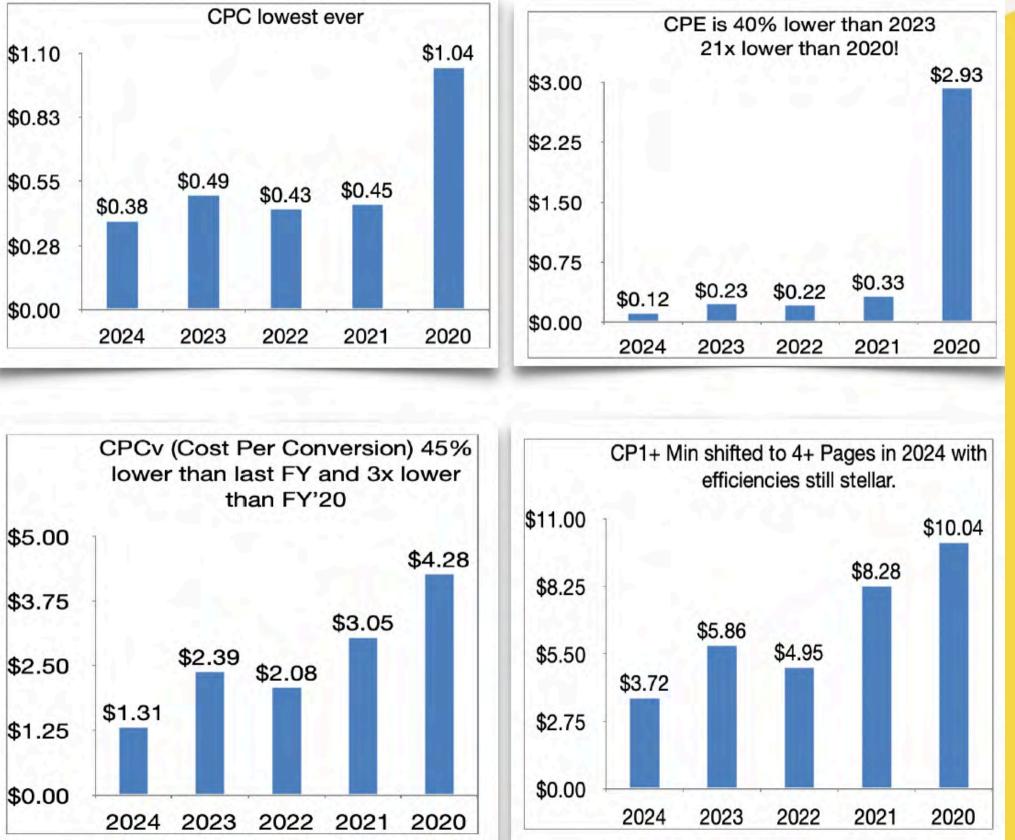

### **Continuous Improvement - Paid Media**

#### PAID MEDIA IMPRESSIONS

compared to 23/24.

64 million impressions, **1.3 million clicks** and **4.1 million engagements**.

**WEBSITE SESSIONS** 

H1DR reached a record with more

than 1.39M sessions and 1.15M