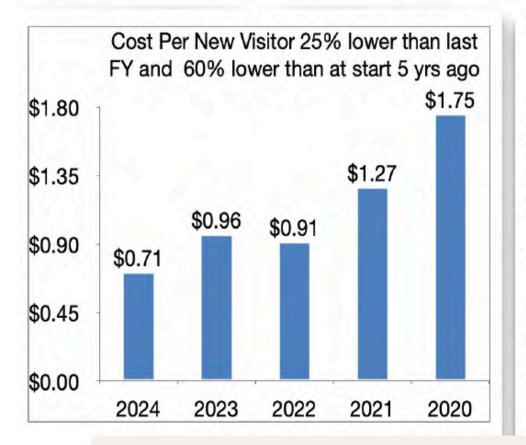

owcasing **continuous improvement** in ALL areas.

61M

64M

#### PAID MEDIA IMPRESSIONS

compared to 23/24.

64 million impressions, **1.3 million clicks** and **4.1 million engagements**.

**WEBSITE SESSIONS** 

H1DR reached a record with more

than 1.39M sessions and 1.15M

Users were up 34%, Y/Y (22/23

users. Sessions were up 31% and

10.3M 14.9M

SEM (GOOGLE SEARCH)

14.9 million Impressions with half a million clicks, generating the highest CTR at 3.68%.



#### 15.2M SEO ORGANIC REACH

**Impressions** reached more than **15.2 million**, with page views reaching more than **4.8 million**, up 9.6% Y/Y.



Instagram and Facebook combined had nearly **31 million Impressions**, **1 million engagements**, and **2.2 million video views**.



### **Continuous Improvement - Paid Media**











### LFA Program

We have expanded our LFA media to include Facebook and Instagram via LATimes and the use of Native Stories and emails via SFGate.

Looking ahead: CBID will offer LA Times Handshake ad to LFA's.







#### **VIDEO ASSETS**

Over 170 video assets have been added to the library, which Is a huge value to H1RT and all the LFAs.

#### **CONTENT CURATION**

38 content pages and 10 blogs added to the website.

#### **PUBLIC RELATIONS**

214 articles to date, 14 visiting journalists, and 147 direct links to H1RT.com.





### **Organic Social Media**

#### **Main Social Channels**



All messaging. Social video distribution.

All messaging. Stills and link distribution.

This year has been a mix of significant achievements and valuable learning opportunities for our main s