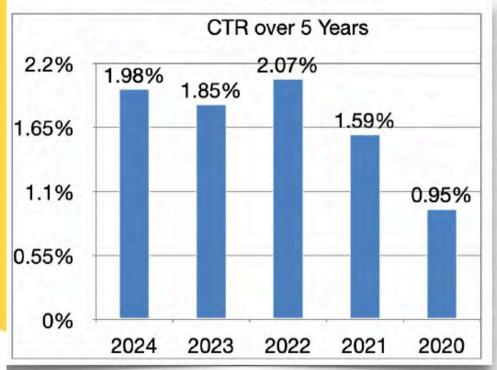

Users were up 34%, Y/Y (22/23

users. Sessions were up 31% and

10.3M 14.9M

SEM (GOOGLE SEARCH)

14.9 million Impressions with half a million clicks, generating the highest CTR at 3.68%.